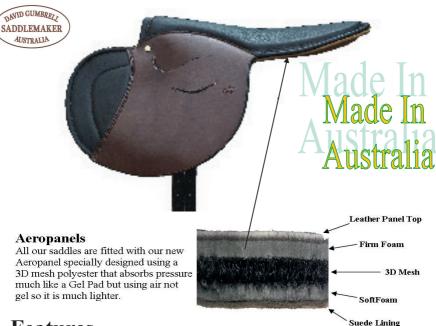

Fitted with unique "Aeropanels" preventing pressure points

Proudly all Australian made.

Used by leading Trainers in Australia and overseas

(As nylon webbings are abrasive and prematurely wear out the flaps on your saddles, we recommend the use of our stirrup leathers with the leather on top of webbing)